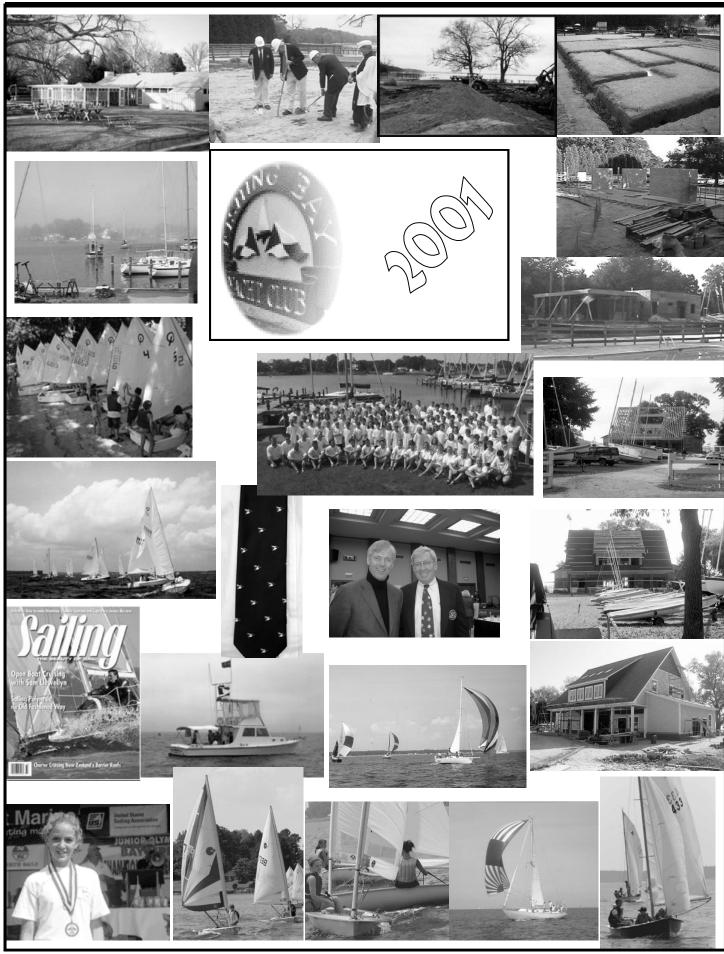

s boats in the small boat parking area on the Fishing Bay side have been managed for the past three years. If you are a member who has not received an e-mail request to enroll your dinghy please call Mary Spencer on 740-7913.

## Late Fall/Winter Facilities Plan

The Fanny House will be available for use throughout the winter months with access from the Jackson Creek side using the combination lock that was installed some two years ago. The combination is unchanged at 2135. Our current plan is to leave water on the Jackson Creek docks through Thanksgiving but this is subject to change in the event of hard freeze warnings. Last winter we overdid this service and had to replace some sections of burst pipe. Remember the roadside warnings, "bridge freezes before road". So do under the dock





# JANUARY 2002 Happy New Year

| 5      | Sun                                                             | Mon                                               | Tue                                        | Wed                                      | Thu                                                | Fri                            | Sat                              |
|--------|-----------------------------------------------------------------|---------------------------------------------------|--------------------------------------------|------------------------------------------|----------------------------------------------------|--------------------------------|----------------------------------|
|        |                                                                 |